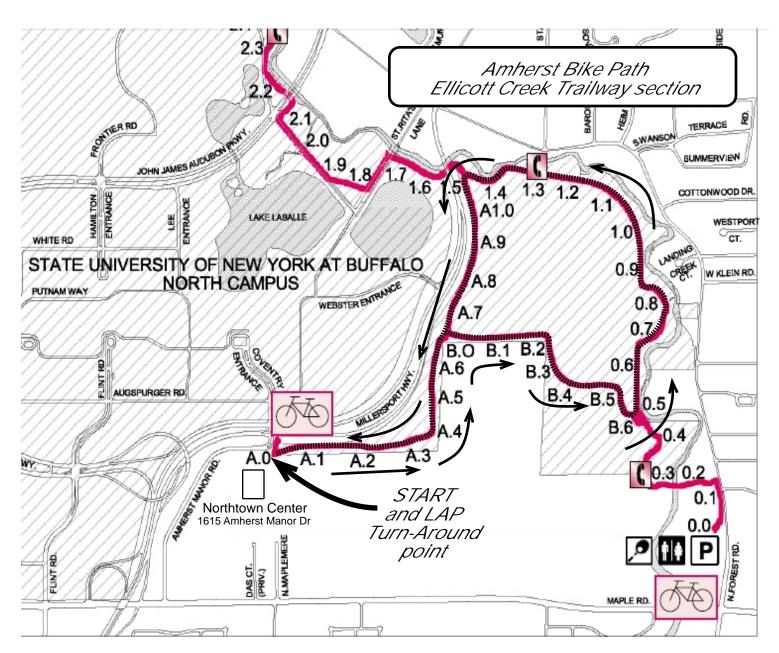

## Course Description

The race course utilizes the Ellicott Creek Trailway section of the Amherst Bike Path.

The START point is located at Trailway point A.0 which is near the north east corner of the north parking lot of the North Town Center (Formerly the Pepsi Center).

The START point is also the lap turn-around point. Each lap of the race course is about 3.25 miles.

The course runs over Amherst Highway Dept. designated Trailway points:
A.0 through A.6 then
Turn RIGHT
points B.0 through B.6 then
Turn Left
points 0.5 through 1.4 then
Turn left
points A 1.0 through A.0 then
REPEAT...